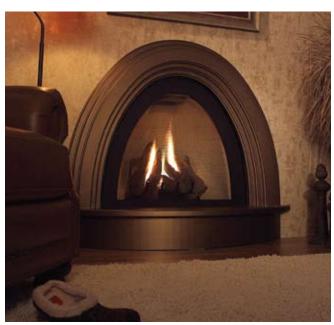

## **Bravo Direct Vent Fireplace**

Bravo shown with DF-Bravo front and Luxor painted surround