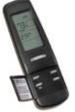

## **Luxor Surround**

- Available in Primed MDF
- 44-1/4"H x 55-5/8"W

**AFLXMP** 

DF-Bravo-BK Front

- Steel Arched Mesh Front
- Available in Black

DF-BRAVO-BK

**Smart Stat Remote** 

- Temperature Readout
- SMART-STAT-HNG