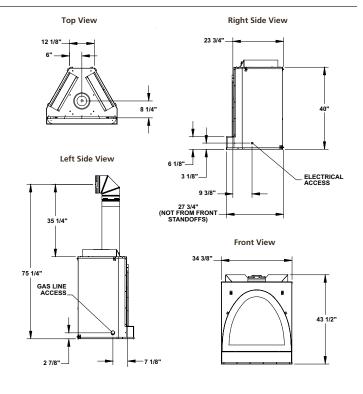

Bravo Direct Vent Fireplace



## Bravo Casual & sophisticated

Whether you are looking for a Southwestern-style Kiva or a comtemporary arched fireplace, the Bravo will add a special accent to your home. Its stylish look, unique shape and clean-faced design add dramatic flame to any style room.

- Unique shape and clean-faced design
- Exclusive FireBrick\* technology
- Expanded viewing area
- 23,000 Btu/Hr input
- IntelliFire™ System
- Limited lifetime warranty

## **Bravo Direct Vent Fireplace**



Bravo shown with DF-Bravo front and Luxor painted surround



## **Bravo Front & Surround Options\***



## **Luxor Surround**

- Available in Primed MDF
- 44-1/4"H x 55-5/8"W

**AFLXMP** 



DF-Bravo-BK Front

- Steel Arched Mesh Front
- Available in Black

DF-BRAVO-BK



**Smart Stat Remote** 

- Temperature Readout
- SMART-STAT-HNG

Also Available (Not Shown)

Surrounds

Taos Cast Surround

Fronts

**DF-Aztec-BK** Black Mesh Panel Door

Controls

WSK-21-W White Wall Control (Included)
WSK-21 Off-White Wall Control
RCTS-MLT Remote Control







Hearth & Home Technologies Lakeville, Minnesota 800-927-6841 **fireplaces.com**