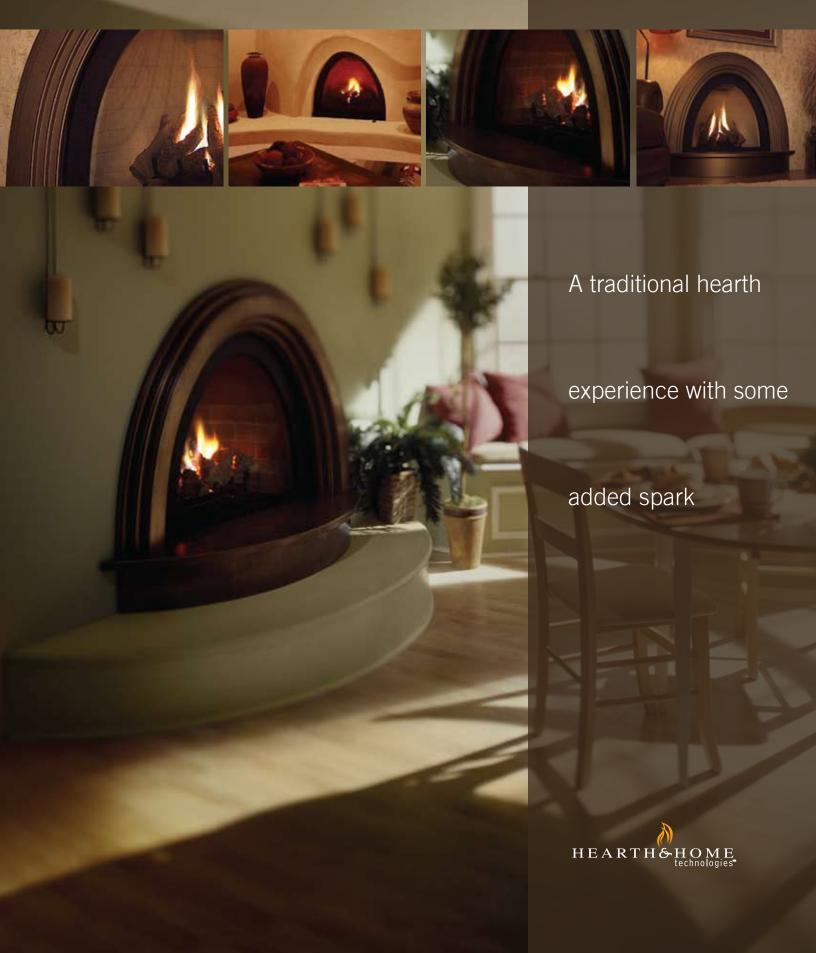

## Bravo Casual & sophisticated

Whether you are looking for a Southwestern-style Kiva or a comtemporary arched fireplace, the Bravo will add a special accent to your home. Its stylish look, unique shape and clean-faced design add dramatic flame to any style room.

## **Bravo Direct Vent Fireplace**

Bravo shown with DF-Bravo front and Luxor painted surround